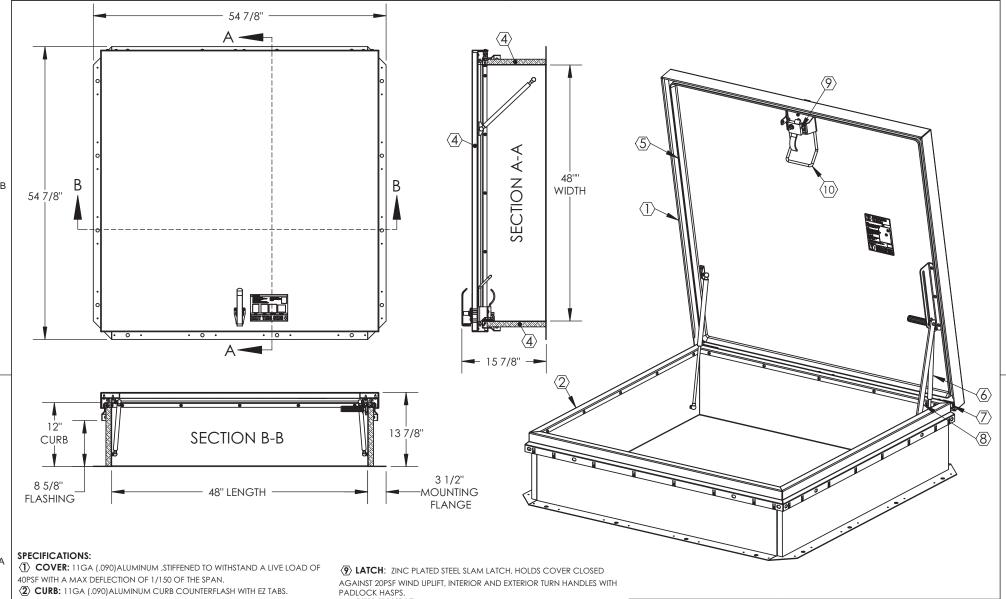

- 3 FINISH: MILL
- 4 INSULATION: 1" POLYISO R-6 (5.6 LTTR)IN CURB,
  - 1" POLYSTYRENE R-4 (3.8 LTTR)IN COVER.
- (5) GASKET: EXTRUDED EPDM RUBBER ADHESIVE BACKED GASKET SEAL COUNTINUOUS AROUND COVER.
- **⑤ SPRING:** GAS SPRING WITH DAMPER FOR SMOOTH, CONTROLLED, COUNTERBALANCED LIFT ASSISTANCE.
- **7** HINGE: PINTLE HINGE WITH STAINLESS STEEL HINGE PINS.
- (8) HOLD OPEN ARM: ZINC PLATED STEEL AUTOMATIC HOLD OPEN ARM LOCKS COVER IN FULLY OPEN POSITION WITH RED VINYL GRIP HANDLE PULL RELEASE.
- (10) PULL HANDLE: INTERIOR PULL DOWN HANDLE, SAFETY YELLOW POWDER COAT

## NOTES

- -WHEN INSTALLING ON A PITCHED ROOF UP TO 7:12, THE HINGE SIDE(LENGTH) MUST BE PARALLEL TO THE SLOPE.
- WIDTH X LENGTH DIMENSIONS ARE MEASURED INSIDE CURB TO INSIDE CURB, THE WIDTH IS HINGE TO LATCH AND LENGTH IS HINGED SIDE.

ROOF HATCH SIZE 48" (WIDTH) x 48" (LENGTH)
CLEAR OPENING 37 3/4"(WIDTH) x 47 1/2" (LENGTH)
ROUGH OPENING 48" (WIDTH) x 48" (LENGTH)

| PROJECT: ARCHITECT: CONTRACTOR: QTY: PART: |      |          |      | TBA4848<br>TITLE:<br>Roof Hatch, Singl Dr., Zinc Hdw., Al<br>Cover, Mill Finish, Sngl Wall Curb | um Curb and |      |
|--------------------------------------------|------|----------|------|-------------------------------------------------------------------------------------------------|-------------|------|
|                                            | NAME | DATE     | SIZE | DWG. NO. TBD032 TBA48X48                                                                        |             | REV  |
| DRAWN                                      | SGS  | 04/01/15 | Α    | ΙDUU32_ΙDΑ40Λ40                                                                                 |             | -    |
| RELEASED                                   | IMT  | 04/01/15 | WE   | IGHT: 96 lbs                                                                                    | SHEET 1     | OF 2 |