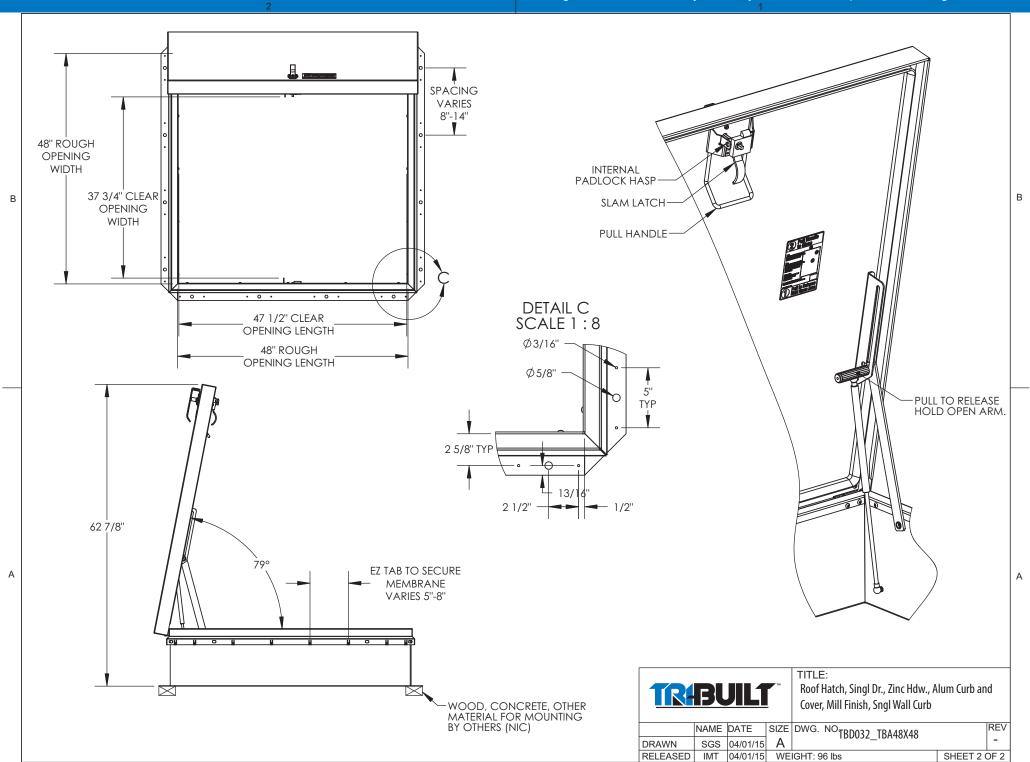

ROOF HATCH SIZE 48" (WIDTH) x 48" (LENGTH)
CLEAR OPENING 37 3/4"(WIDTH) x 47 1/2" (LENGTH)
ROUGH OPENING 48" (WIDTH) x 48" (LENGTH)

| PROJECT: ARCHITECT: CONTRACTOR: QTY: PART: |      |          |      | TBA4848<br>TITLE:<br>Roof Hatch, Singl Dr., Zinc Hdw., Al<br>Cover, Mill Finish, Sngl Wall Curb | um Curb and |      |
|--------------------------------------------|------|----------|------|-------------------------------------------------------------------------------------------------|-------------|------|
|                                            | NAME | DATE     | SIZE | DWG. NO. TBD032 TBA48X48                                                                        |             | REV  |
| DRAWN                                      | SGS  | 04/01/15 | Α    | ΙDUU32_ΙDΑ40Λ40                                                                                 |             | -    |
| RELEASED                                   | IMT  | 04/01/15 | WE   | IGHT: 96 lbs                                                                                    | SHEET 1     | OF 2 |